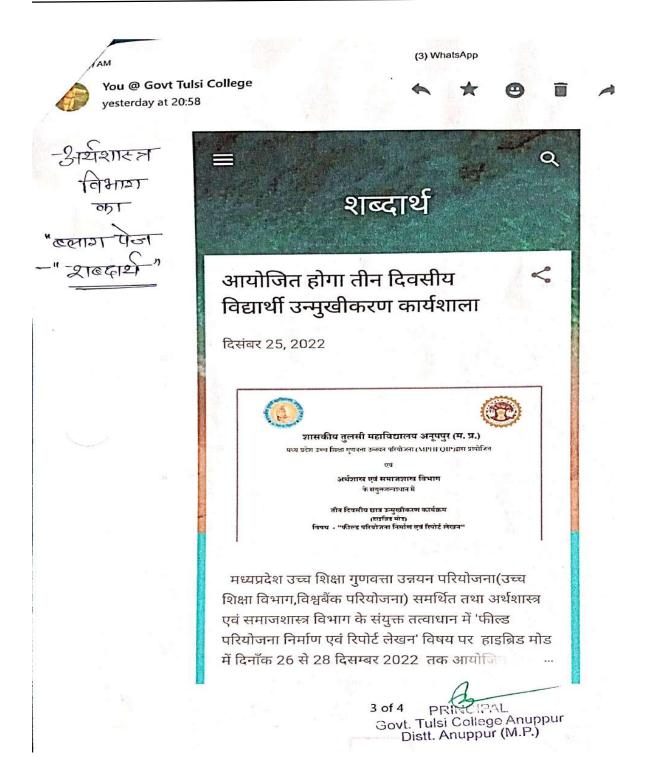

#### Info

GTC-Department of Economics, शासकीय तुलसी महाविद्यालय के अर्थशास्त्र विभाग का ऑफिसियल ग्रुप है। इस ग्रुप में विभाग के अंदर पढ़ने वाले अधिकांस छात्र एवम उनके शिक्षक शामिल है। इस ग्रुप में किसी भी प्रकार का अनावश्य msg भेजना सख्त मना है।